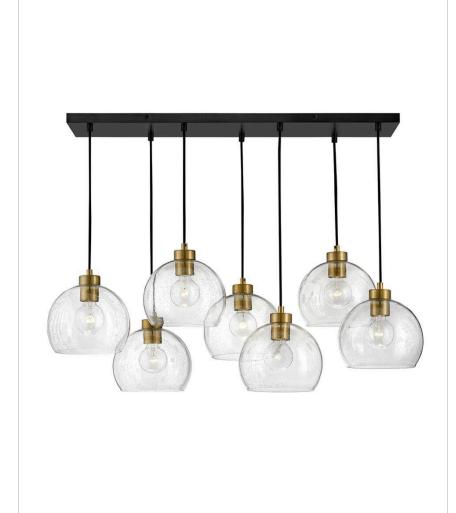

## **RUMI**

## 83016LCB-BK

## SEVEN LIGHT LINEAR

Your room will get rave reviews thanks to Rumi's bold 7-light linear chandelier. This modern, art-forward fixture captivates with clear seedy glass globes, which are arranged in a dynamic alternating pattern while suspended from sleek black adjustable height cords. A Lacquered Brass finish with Black accents is the flawless finishing touch.

| DETAILS   |                 |
|-----------|-----------------|
| FINISH:   | Lacquered Brass |
| MATERIAL: | Steel           |
| GLASS:    | Clear Seedy     |
| DIMMABLE: | No              |

| DIMENSIONS |        |
|------------|--------|
| WIDTH:     | 40"    |
| HEIGHT:    | 29"    |
| WEIGHT:    | 24.8lb |