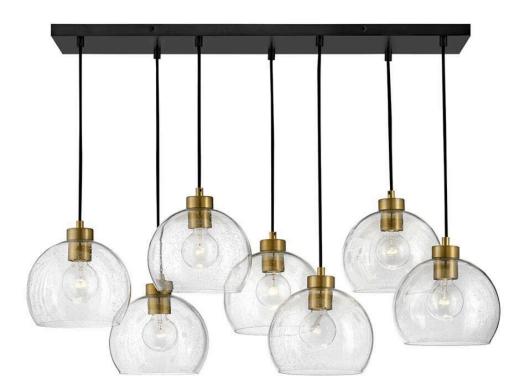

## RUMI

SEVEN LIGHT LINEAR

## 83016LCB-BK

Your room will get rave reviews thanks to Rumi's bold 7-light linear chandelier. This modern, art-forward fixture captivates with clear seedy glass globes, which are arranged in a dynamic alternating pattern while suspended from sleek black adjustable height cords. A Lacquered Brass finish with Black accents is the flawless finishing touch. FINISH: Lacquered Brass GLASS: Clear Seedy WIDTH: 40" HEIGHT: 29" DEPTH: 0 LIGHT SOURCE: Socketed WATTAGE: 7-12w Med. LED, 100w Equiv.