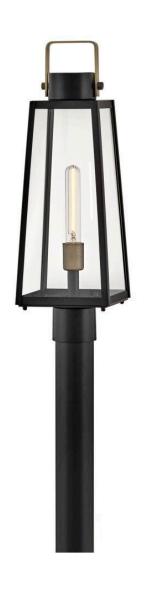

## 82001BK

Hype up your alfresco area with the Hugh outdoor lantern and its sleek transitional style. The trapezoidal design features bold, over-scaled clear glass panes framed by carefully curated two-tone metal finish options to inject a modern edge. Choose from classic Antique Brushed Aluminum with a matte Black accent or a rich Black with a warm Burnished Bronze accent. Pro tip: we recommend a tubular vintage filament bulb to make Hugh pop on porches and patios or amp up any...

FINISH: Black GLASS: Clear WIDTH: 7" HEIGHT: 22" DEPTH: 0

**LIGHT SOURCE**: Socketed

WATTAGE: 1-12w Med. LED, 100w Equiv.

**LARK, INC.** 33000 Pin Oak Parkway Avon Lake, OH 44012 **PHONE: (440) 653-5500** Toll Free: 1 (800) 446-5539 larkliving.com