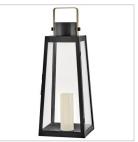

## LARGE DECORATIVE LANTERN

Hype up your alfresco area with the Hugh Decorative Lantern and its sleek, transitional style. The trapezoidal design features bold, over-scaled clear glass panes paired with a bold metal frame to inject a modern edge. With this decorative lantern, you can take the light where you need it, whether that's on a porch, a screened-in patio, or next to an inside fireplace. With an LED faux flame wick candle included, it's easy to make Hugh pop inside or out, with no electrical wiring required.

| DETAILS   |                |
|-----------|----------------|
| FINISH:   | Black          |
| MATERIAL: | Aluminum       |
| GLASS:    | Clear          |
| DIMMABLE: | DOES NOT APPLY |

| DIMENSIONS |        |
|------------|--------|
| WIDTH:     | 10.5"  |
| HEIGHT:    | 28"    |
| WEIGHT:    | 11.2lb |