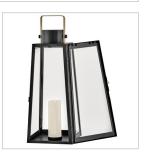

## LARGE DECORATIVE LANTERN

Hype up your alfresco area with the Hugh Decorative Lantern and its sleek, transitional style. The trapezoidal design features bold, over-scaled clear glass panes paired with a bold metal frame to inject a modern edge. With this decorative lantern, you can take the light where you need it, whether that's on a porch, a screened-in patio, or next to an inside fireplace. With an LED faux flame wick candle included, it's easy to make Hugh pop inside or out, with no electrical wiring required.

| DETAILS   |                |
|-----------|----------------|
| FINISH:   | Black          |
| MATERIAL: | Aluminum       |
| GLASS:    | Clear          |
| DIMMABLE: | DOES NOT APPLY |

| DIMENSIONS |        |
|------------|--------|
| WIDTH:     | 10.5"  |
| HEIGHT:    | 28"    |
| WEIGHT:    | 11.2lb |