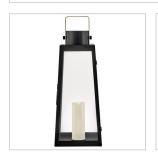

## LARGE DECORATIVE LANTERN

Hype up your alfresco area with the Hugh Decorative Lantern and its sleek, transitional style. The trapezoidal design features bold, over-scaled clear glass panes paired with a bold metal frame to inject a modern edge. With this decorative lantern, you can take the light where you need it, whether that's on a porch, a screened-in patio, or next to an inside fireplace. With an LED faux flame wick candle included, it's easy to make Hugh pop inside or out, with no electrical wiring required.

| DETAILS   |                |
|-----------|----------------|
| FINISH:   | Black          |
| MATERIAL: | Aluminum       |
| GLASS:    | Clear          |
| DIMMABLE: | DOES NOT APPLY |

| DIMENSIONS |        |
|------------|--------|
| WIDTH:     | 10.5"  |
| HEIGHT:    | 28"    |
| WEIGHT:    | 11.2lb |