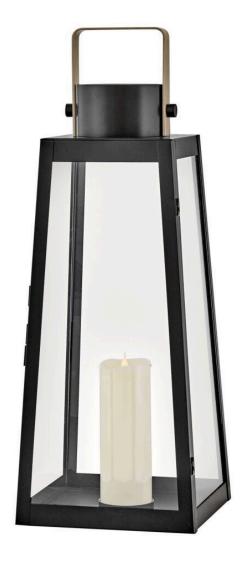

## **HUGH**

## LARGE DECORATIVE LANTERN

## 82312BK

Hype up your alfresco area with the Hugh Decorative Lantern and its sleek, transitional style. The trapezoidal design features bold, over-scaled clear glass panes paired with a bold metal frame to inject a modern edge. With this decorative lantern, you can take the light where you need it, whether that's on a porch, a screened-in patio, or next to an inside fireplace. With an LED faux flame wick candle included, it's easy to make Hugh pop inside or out, with no electr...

FINISH: Black GLASS: Clear WIDTH: 10.5" HEIGHT: 28" DEPTH: 0

**LARK, INC.** 33000 Pin Oak Parkway Avon Lake, OH 44012 **PHONE: (440) 653-5500** Toll Free: 1 (800) 446-5539 larkliving.com