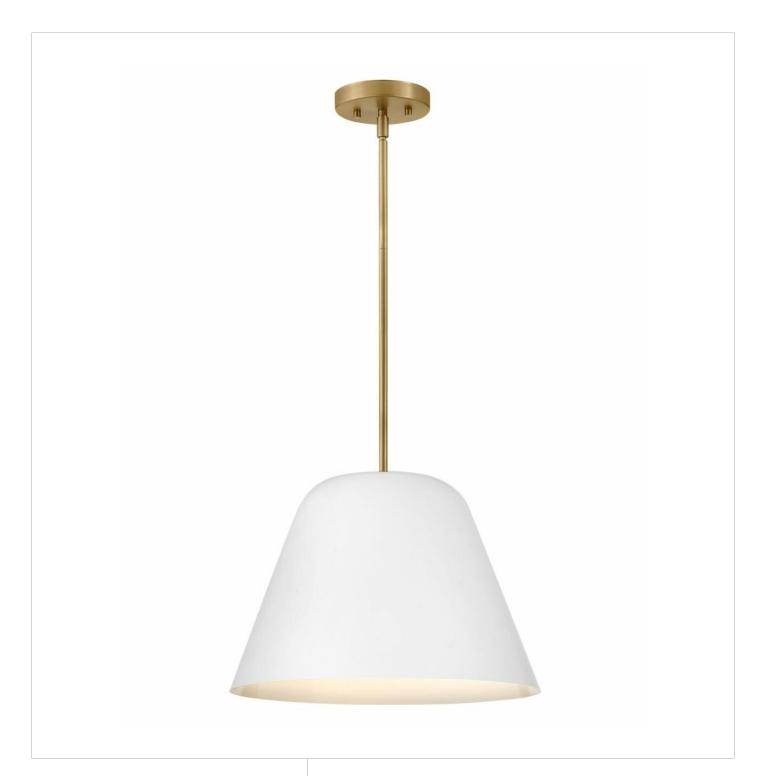

## MADI

## LARGE PENDANT | 83707LCB-MW

Madi is simplicity at its finest. The smooth, modern spun metal shade exudes minimalist sophistication that makes a big statement. The clean profile makes this pendant a dream fixture that's easy to mix and match with whatever style makes you happy. Available in three finish options, it's ready to bring beauty to any space. FINISH: Lacquered Brass WIDTH: 16" HEIGHT: 11.5" DEPTH: 0 LIGHT SOURCE: Socketed WATTAGE: 1-14w Med. LED, 100w Equiv.