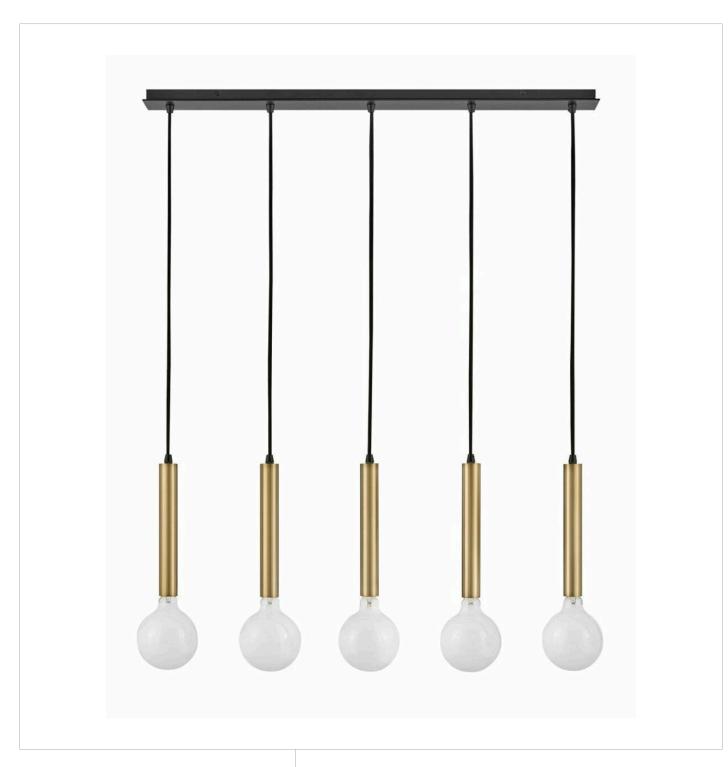

## BOBBIE

## LARGE FIVE LIGHT LINEAR CHANDELIER

## 83206LCB

Mingling mid-century modern design elements into its posh form, Bobbie merges a playful vibe with stellar style. This clever design pairs two bold finishes, gleaming Lacquered Brass and an intense Black, to set up the true star of the show: a look-at-me bulb that makes lighting what it should be...fun. To complement Bobbie's confident style, we recommend a G40 oversized globe-styled bulb in a standard medium base.

FINISH: Lacquered Brass WIDTH: 36" HEIGHT: 27" DEPTH: 0 LIGHT SOURCE: Socketed WATTAGE: 5-14w Med. LED, 100w Equiv.

LARK, INC. 33000 Pin Oak Parkway Avon Lake, OH 44012 PHONE: (440) 653-5500 Toll Free: 1 (800) 446-5539 larkliving.com