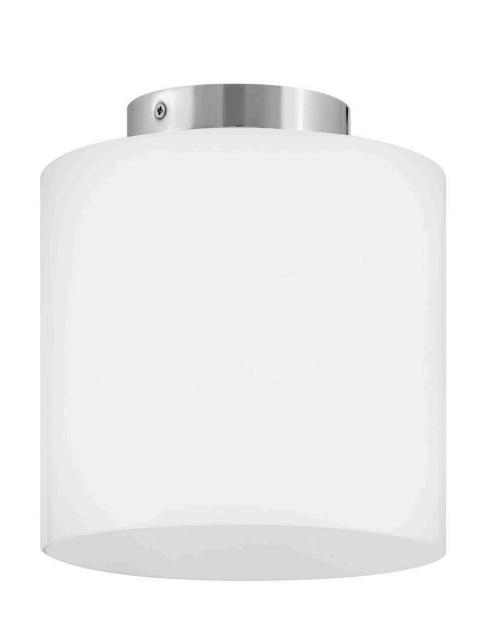

## 83533PN

Look no further for the perfect flush mount. Pippa's versatility means an easy fit into a variety of spaces where illumination is essential: think staircases, hallways, closets, and mudrooms. The transitional, oversized glass accentuated by a classic finish delivers optimal light output.

FINISH: Polished Nickel GLASS: Cased Opal

**WIDTH**: 8.5" **HEIGHT**: 9.5" **DEPTH**: 0

**LIGHT SOURCE**: Socketed

WATTAGE: 1-10w Med. LED, 60w Equiv.

LARK, INC. 33000 Pin Oak Parkway Avon Lake, OH 44012 **PHONE: (440) 653-5500** Toll Free: 1 (800) 446-5539 larkliving.com