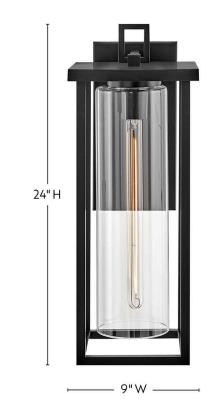

| DIMENSIONS     |               |
|----------------|---------------|
| WIDTH:         | 9"            |
| HEIGHT:        | 24"           |
| WEIGHT:        | 8.5lb         |
| BACK PLATE:    | 6.25"W X 13"H |
| EXTENSION:     | 10.8"         |
| TOP TO OUTLET: | 3.25"         |