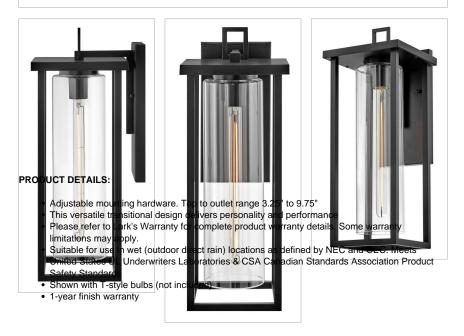

## 81425BK

LARGE WALL MOUNT LANTERN

Mateo brings a transitional cool vibe to the block. The clean lines, clear glass, and strong structure come together to create a classic outdoor lantern silhouette that instantly boosts curb appeal. The mix of rectangular angles and cylindrical glass adds dimension that draws the eyes in.

| DETAILS   |                                            |
|-----------|--------------------------------------------|
| FINISH:   | Black                                      |
| MATERIAL: | Aluminum                                   |
| GLASS:    | Clear                                      |
| DIMMABLE: | YES - WITH DIMMABLE<br>LAMP (NOT INCLUDED) |

| LIGHT SOURCE  |                               |
|---------------|-------------------------------|
| LIGHT SOURCE: | Socketed                      |
| -             | 1-12w Med. LED, 60w<br>Equiv. |
| VOLTAGE:      | 120v                          |