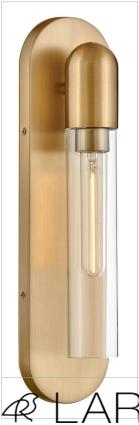

## MEDIUM SINGLE LIGHT SCONCE

Tully is a true delight. The crisp silhouette has a small footprint that makes a big impact. A cylindrical shade that is neatly nestled on the elongated backplate dishes out a nice serving of transitional trendiness that's as fresh as it is inviting.

| DETAILS   |                                            |
|-----------|--------------------------------------------|
| FINISH:   | Lacquered Brass                            |
| MATERIAL: | Steel                                      |
| GLASS:    | Clear                                      |
|           | YES - WITH DIMMABLE<br>LAMP (NOT INCLUDED) |