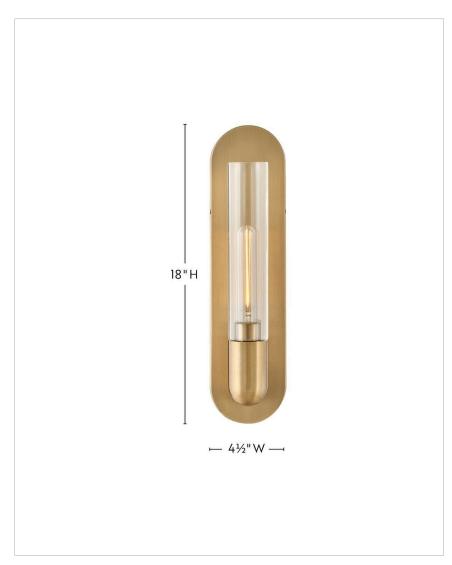

## MEDIUM SINGLE LIGHT SCONCE

Tully is a true delight. The crisp silhouette has a small footprint that makes a big impact. A cylindrical shade that is neatly nestled on the elongated backplate dishes out a nice serving of transitional trendiness that's as fresh as it is inviting.

| DIMENSIONS  |              |
|-------------|--------------|
| WIDTH:      | 4.5"         |
| HEIGHT:     | 18"          |
| WEIGHT:     | 3.4lb        |
| BACK PLATE: | 4.5"W X 18"H |
| EXTENSION:  | 3.8"         |