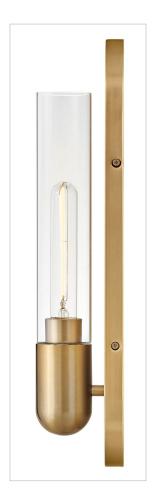

## MEDIUM SINGLE LIGHT SCONCE

Tully is a true delight. The crisp silhouette has a small footprint that makes a big impact. A cylindrical shade that is neatly nestled on the elongated backplate dishes out a nice serving of transitional trendiness that's as fresh as it is inviting.

| DETAILS   |                                            |
|-----------|--------------------------------------------|
| FINISH:   | Lacquered Brass                            |
| MATERIAL: | Steel                                      |
| GLASS:    | Clear                                      |
|           | YES - WITH DIMMABLE<br>LAMP (NOT INCLUDED) |