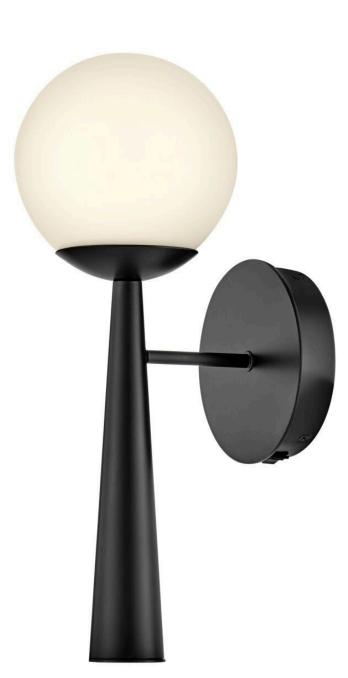

## IZZY

MEDIUM SINGLE LIGHT SCONCE

## 83500BK

Talk about effortlessly cool. Izzy delivers the perfect mix of structural beauty and simplicity. The long, tapered lines are balanced by the shapely, cased opal globe for an intriguing silhouette. The sconce's profile has a commanding presence whether you choose to mount it up or down. Plus, the versatility continues with the option to hardwire or mount as a plug-in sconce with a functional on/off switch. Finished in bold Black or Lacquered Brass, Izzy takes center ...

FINISH: Black GLASS: Cased Opal WIDTH: 6" HEIGHT: 16" DEPTH: 0 LIGHT SOURCE: Socketed WATTAGE: 1-5w Cand. LED, 60w Equiv.

LARK, INC. 33000 Pin Oak Parkway Avon Lake, OH 44012 PHONE: (440) 653-5500 Toll Free: 1 (800) 446-5539 larkliving.com