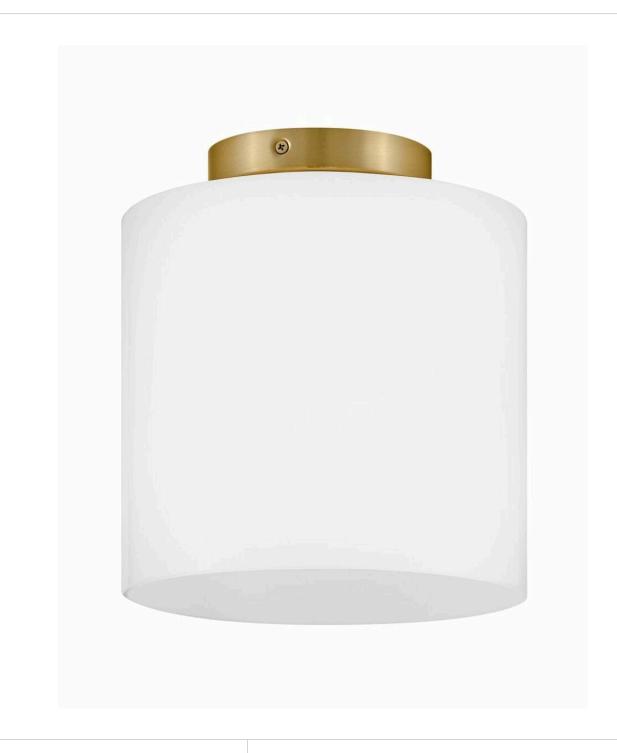

## **PIPPA**

EXTRA SMALL FLUSH MOUNT

## 83533LCB

Look no further for the perfect flush mount. Pippa's versatility means an easy fit into a variety of spaces where illumination is essential: think staircases, hallways, closets, and mudrooms. The transitional, oversized glass accentuated by a classic finish delivers optimal light output.

FINISH: Lacquered Brass
GLASS: Cased Opal

WIDTH: 8.5" HEIGHT: 9.5"

**DEPTH**: 0

**LIGHT SOURCE**: Socketed

WATTAGE: 1-10w Med. LED, 60w Equiv.

LARK, INC. 33000 Pin Oak Parkway Avon Lake, OH 44012 **PHONE: (440) 653-5500** Toll Free: 1 (800) 446-5539 larkliving.com