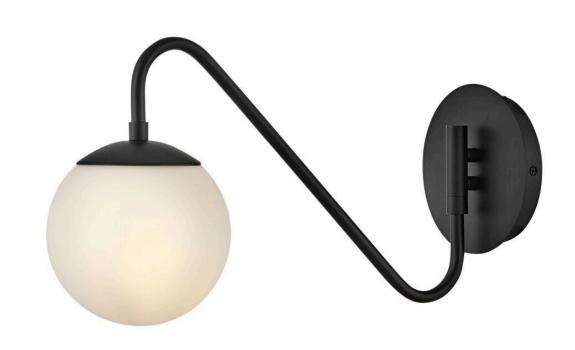

## **DOTTIE**

SMALL SINGLE LIGHT SCONCE

## 83480BK

Fun and functional meets mid-century modern with Dottie, a single light sconce that seamlessly blends high style and practicality. A meandering arm with an articulating design extends from thebackplate, delicately gripping the etched opal globe to emit a warm, enveloping glow. It's the perfect task light for next to the bed or over a kitchen counter.

FINISH: Black

GLASS: Etched Opal

WIDTH: 6"
HEIGHT: 9.3"
DEPTH: 0

**LIGHT SOURCE**: Socketed

WATTAGE: 1-5w Cand. LED, 60w Equiv.

**LARK, INC.** 33000 Pin Oak Parkway Avon Lake, OH 44012 **PHONE: (440) 653-5500** Toll Free: 1 (800) 446-5539 larkliving.com