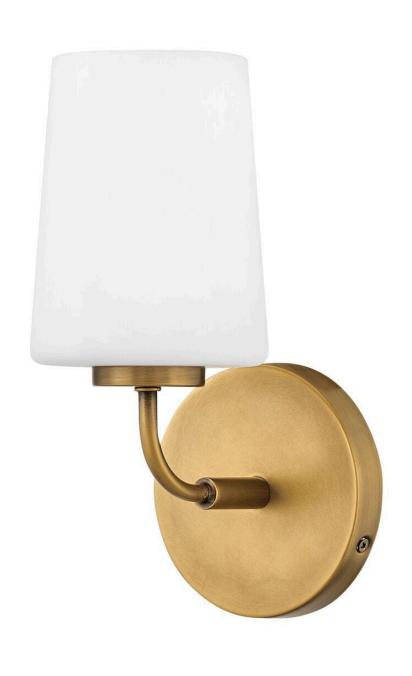

## **KLINE**

MEDIUM SINGLE LIGHT VANITY

## 853450HB

Let's get down to business. Kline's minimalist form doesn't need to make a fuss, thanks to its pared down but supremely stylish transitional profile. Keeping things architectural, Kline's super slim elongated arms unite with sleek glass shades in finishes that add just the right edge.

FINISH: Heritage Brass GLASS: Etched Opal

WIDTH: 5"
HEIGHT: 11"
DEPTH: 0

**LIGHT SOURCE**: Socketed

WATTAGE: 1-12w Med. LED, 100w Equiv.

**LARK, INC.** 33000 Pin Oak Parkway Avon Lake, OH 44012 **PHONE: (440) 653-5500** Toll Free: 1 (800) 446-5539 larkliving.com