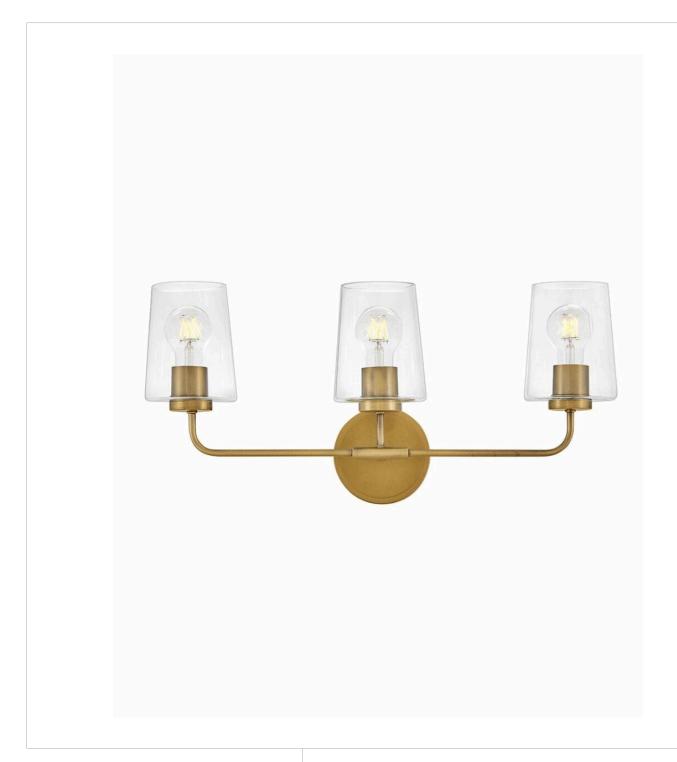

## **KLINE**

MEDIUM THREE LIGHT VANITY

## 853453HB-CL

Let's get down to business. Kline's minimalist form doesn't need to make a fuss, thanks to its pared-down but supremely stylish transitional profile. Keeping things architectural, Kline's super slim elongated arms unite with sleek glass shades in finishes that add just the right edge.

FINISH: Heritage Brass

GLASS: Clear WIDTH: 23.8" HEIGHT: 11" DEPTH: 0

**LIGHT SOURCE**: Socketed

WATTAGE: 3-12w Med. LED, 100w Equiv.

**LARK, INC.** 33000 Pin Oak Parkway Avon Lake, OH 44012 **PHONE: (440) 653-5500** Toll Free: 1 (800) 446-5539 larkliving.com