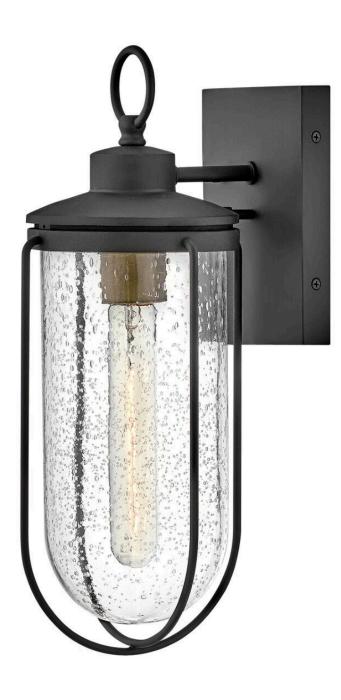

## MOBY

## MEDIUM WALL MOUNT LANTERN

## 82030MB

Ahoy Moby – this stylish seafaring lantern in Museum Black comes complete with Burnished Bronze industrial accents and trend-setting design details. Its traditional nautical cage delivers a shipshape silhouette with clear seedy glass for increased illumination and splash of coastal curb appeal. Vintage filament bulbs are recommended. FINISH: Museum Black GLASS: Clear Seedy WIDTH: 6" HEIGHT: 14.5" DEPTH: 0 LIGHT SOURCE: Socketed WATTAGE: 1-12w Med. LED, 100w Equiv.