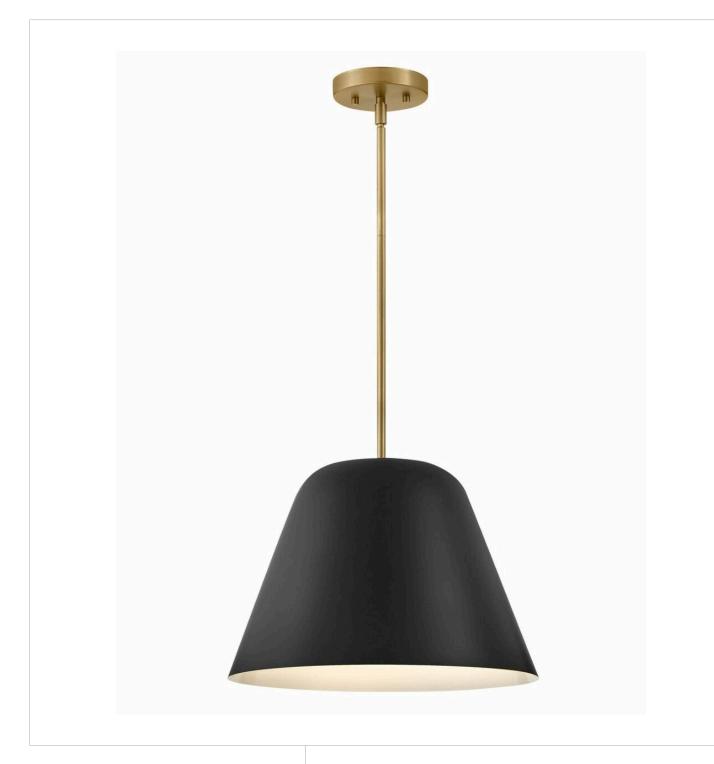

## **MADI**

## LARGE PENDANT | 83707LCB-BK

Madi is simplicity at its finest. The smooth, modern spun metal shade exudes minimalist sophistication that makes a big statement. The clean profile makes this pendant a dream fixture that's easy to mix and match with whatever style makes you happy. Available in three finish options, it's ready to bring beauty to any space.

FINISH: Lacquered Brass

**WIDTH**: 16" **HEIGHT**: 11.5" **DEPTH**: 0

LIGHT SOURCE: Socketed

WATTAGE: 1-14w Med. LED, 100w Equiv.

LARK, INC. 33000 Pin Oak Parkway Avon Lake, OH 44012 **PHONE: (440) 653-5500** Toll Free: 1 (800) 446-5539 larkliving.com