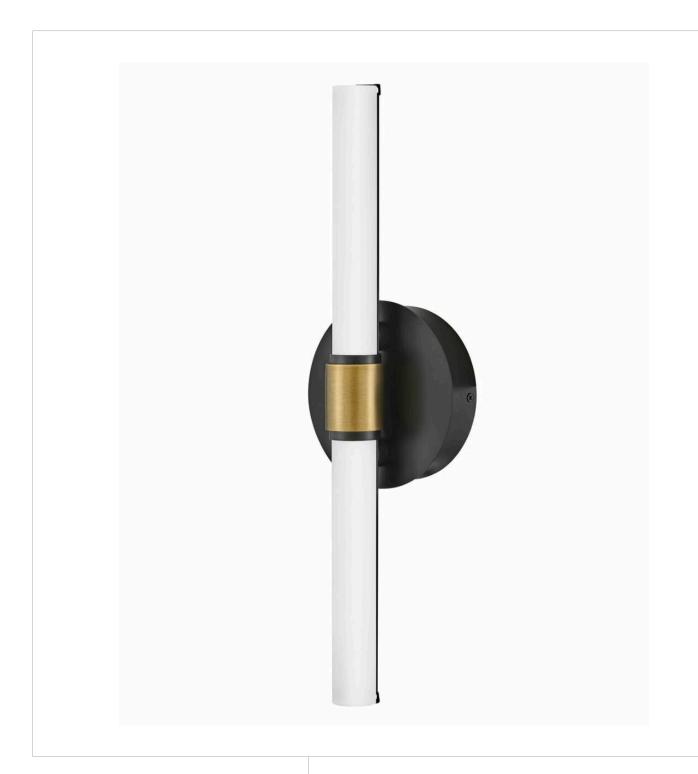

## 85600BK-LCB

A dual finish paired with a sleek, minimal profile makes Kai your go-to. Integrated LEDs give off plenty of functional light that blankets the entire room in a warm glow, with a modern cuff for added intrigue. Featuring the versatility to be hung vertically or horizontally, Kai molds to fit your needs while effortlessly maintaining a poised yet bold style.

FINISH: Black

GLASS: Etched Opal

**WIDTH**: 16.8" **HEIGHT**: 4.8" **DEPTH**: 0

LARK, INC. 33000 Pin Oak Parkway Avon Lake, OH 44012 **PHONE: (440) 653-5500** Toll Free: 1 (800) 446-5539 larkliving.com