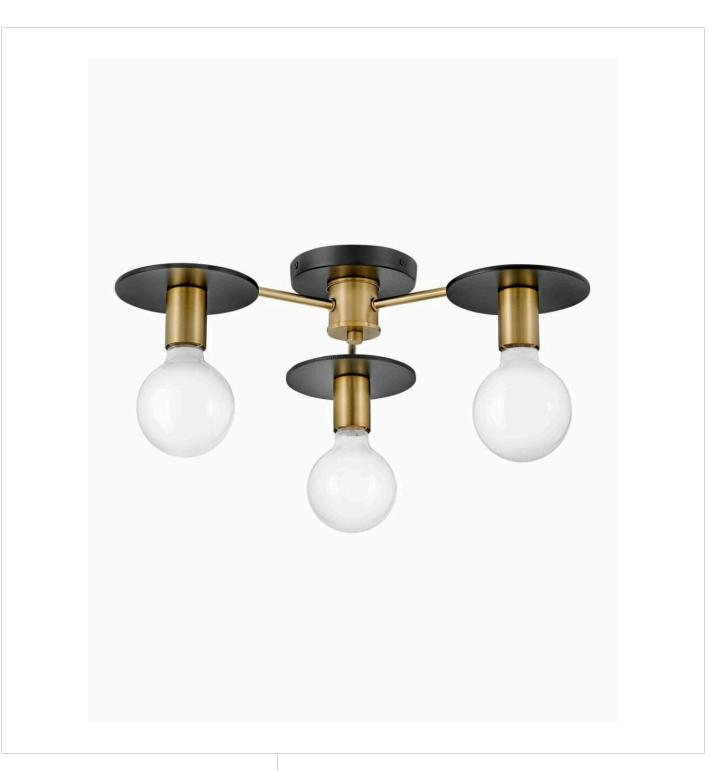

## BOBBIE

MEDIUM THREE LIGHT SEMI-FLUSH MOUNT

## 83203LCB

Mingling mid-century modern design elements into its posh form, Bobbie merges a playful vibe with stellar style. This clever design pairs two bold finishes, gleaming Lacquered Brass and an intense Black, to set up the true star of the show: a look-at-me bulb that makes lighting what it should be...fun. To complement Bobbie's confident style, we recommend a G40 oversized globe-styled bulb in a standard medium base.

FINISH: Lacquered Brass WIDTH: 20" HEIGHT: 4.5" DEPTH: 0 LIGHT SOURCE: Socketed WATTAGE: 3-14w Med. LED, 100w Equiv.

LARK, INC. 33000 Pin Oak Parkway Avon Lake, OH 44012 PHONE: (440) 653-5500 Toll Free: 1 (800) 446-5539 larkliving.com