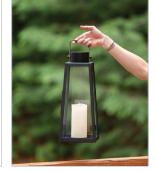

## HUGH

82310BK

MEDIUM DECORATIVE LANTERN

Hype up your alfresco area with the Hugh Decorative Lantern and its sleek, transitional style. The trapezoidal design features bold, over-scaled clear glass panes paired with a bold metal frame to inject a modern edge. With this decorative lantern, you can take the light where you need it, whether that's on a porch, a screened-in patio, or next to an inside fireplace. With an LED faux flame wick candle included, it's easy to make Hugh pop inside or out, with no electrical wiring required.