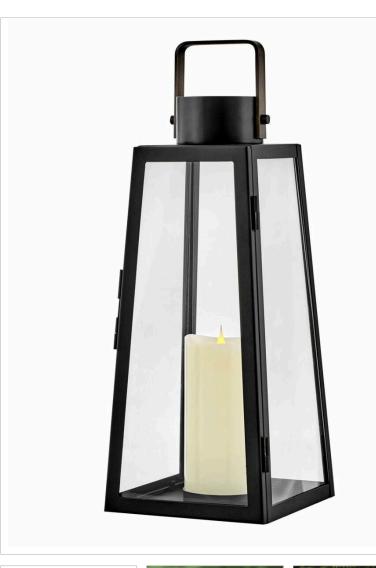

## HUGH

82310BK

MEDIUM DECORATIVE LANTERN

Hype up your alfresco area with the Hugh Decorative Lantern and its sleek, transitional style. The trapezoidal design features bold, over-scaled clear glass panes paired with a bold metal frame to inject a modern edge. With this decorative lantern, you can take the light where you need it, whether that's on a porch, a screened-in patio, or next to an inside fireplace. With an LED faux flame wick candle included, it's easy to make Hugh pop inside or out, with no electrical wiring required.

| DETAILS   |                |
|-----------|----------------|
| FINISH:   | Black          |
| MATERIAL: | Aluminum       |
| GLASS:    | Clear          |
| DIMMABLE: | DOES NOT APPLY |

## DIMENSIONS

| WIDTH:  | 7.5"  |
|---------|-------|
| HEIGHT: | 19"   |
| WEIGHT: | 4.9lb |

| MOUNTING |               |
|----------|---------------|
| CANOPY:  | 7.5" Sq. Base |