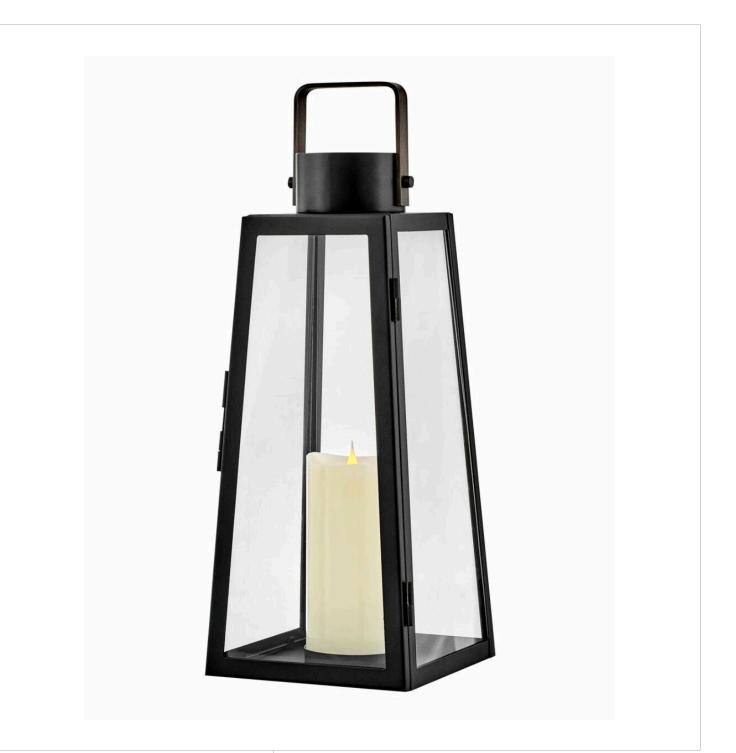

## HUGH

## MEDIUM DECORATIVE LANTERN

## 82310BK

Hype up your alfresco area with the Hugh Decorative Lantern and its sleek, transitional style. The trapezoidal design features bold, over-scaled clear glass panes paired with a bold metal frame to inject a modern edge. With this decorative lantern, you can take the light where you need it, whether that's on a porch, a screened-in patio, or next to an inside fireplace. With an LED faux flame wick candle included, it's easy to make Hugh pop inside or out, with no electr...

FINISH: Black GLASS: Clear WIDTH: 7.5" HEIGHT: 19" DEPTH: 0

LARK, INC. 33000 Pin Oak Parkway Avon Lake, OH 44012 PHONE: (440) 653-5500 Toll Free: 1 (800) 446-5539 larkliving.com