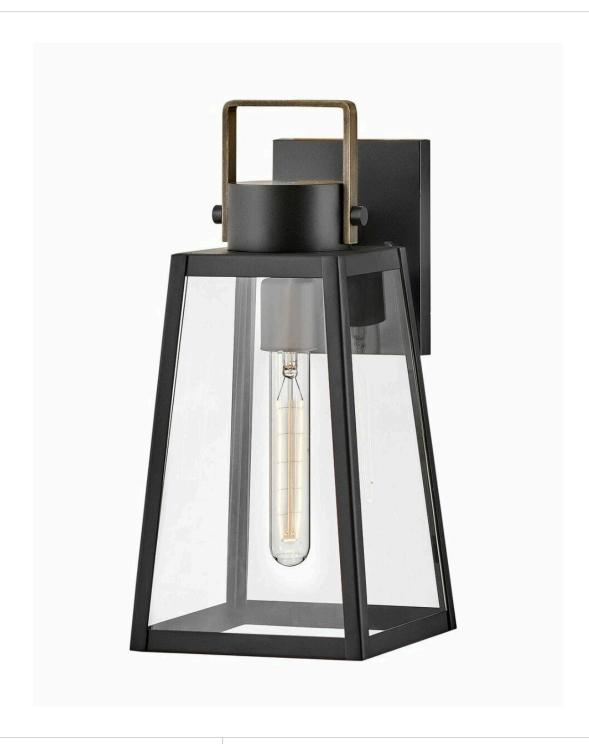

## **HUGH**

MEDIUM WALL MOUNT LANTERN

## 82000BK

Hype up your alfresco area with the Hugh outdoor lantern and its sleek transitional style. The trapezoidal design features bold, over-scaled clear glass panes framed by carefully curated two-tone metal finish options to inject a modern edge. Choose from classic Antique Brushed Aluminum with a matte Black accent or a rich Black with a warm Burnished Bronze accent. Pro tip: we recommend a tubular vintage filament bulb to make Hugh pop on porches and patios or amp up any...

FINISH: Black GLASS: Clear WIDTH: 7" HEIGHT: 15.3" DEPTH: 0

**LIGHT SOURCE**: Socketed

WATTAGE: 1-12w Med. LED, 100w Equiv.

**LARK, INC.** 33000 Pin Oak Parkway Avon Lake, OH 44012 **PHONE: (440) 653-5500** Toll Free: 1 (800) 446-5539 larkliving.com