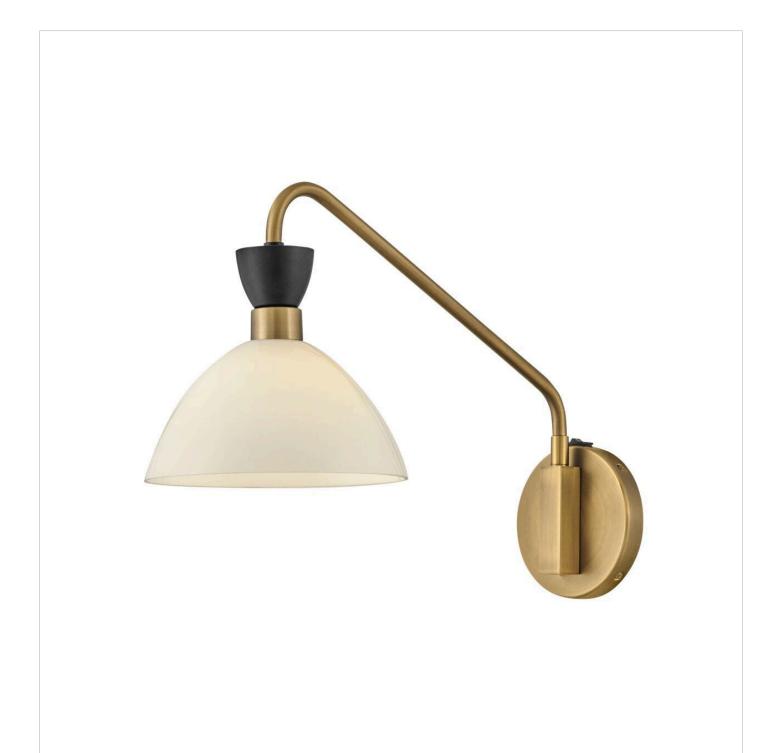

## **SIMON**

MEDIUM SINGLE LIGHT PLUG-IN SCONCE

## 83250BK-CO

Did your eyes just get bigger? We thought so. Simon makes our hearts beat a little faster too thanks to its retro mix of midcentury modern style, cool conical shade in metal or glass, and funky finishes. Whether you choose to hardwire or mount as a plug-in sconce, Simon complements a myriad of digs.

FINISH: Black

GLASS: Cased Opal

WIDTH: 8" HEIGHT: 13.3"

**DEPTH**: 0

**LIGHT SOURCE**: Socketed

WATTAGE: 1-5w Cand. LED, 60w Equiv.

LARK, INC. 33000 Pin Oak Parkway Avon Lake, OH 44012 **PHONE: (440) 653-5500** Toll Free: 1 (800) 446-5539 larkliving.com