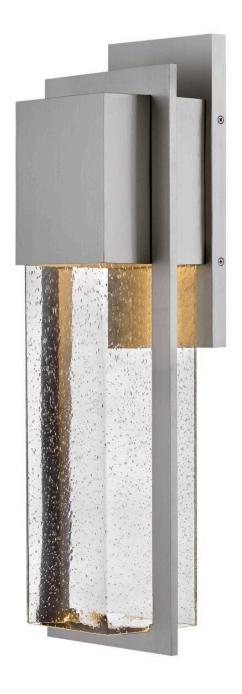

## **ALEX**

LARGE WALL MOUNT LANTERN

## 82015AL-LL

The Alex LED outdoor lantern strikes a modern stance with all the right angles. A contemporary statement-maker, its industrial-inspired thick Coastal Elements frame made of compositematerial and anti-fade finish guarantees resilience with a 3-year warranty. Designed for ultra-durability, this downlight fixture comes with an LED bulb and is available in versatile Antique Brushed Aluminum or Black finish options. Alex is equally happy indoors, turning heads as an interi...

FINISH: Antique Brushed Aluminum

GLASS: Clear Seedy

WIDTH: 8.5" HEIGHT: 25.5" DEPTH: 0

**LIGHT SOURCE**: Socketed

WATTAGE: 1-7w PAR Med. LED \*Included

LARK, INC. 33000 Pin Oak Parkway Avon Lake, OH 44012 **PHONE: (440) 653-5500** Toll Free: 1 (800) 446-5539 larkliving.com