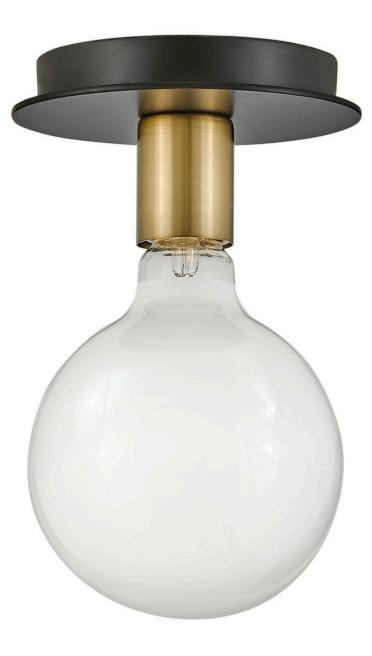

## BOBBIE

EXTRA SMALL SINGLE LIGHT FLUSH MOUNT

## 83201LCB

Mingling mid-century modern design elements into its posh form, Bobbie merges a playful vibe with stellar style. This clever design pairs two bold finishes, gleaming Lacquered Brass and an intense Black, to set up the true star of the show: a look-at-me bulb that makes lighting what it should be...fun. To complement Bobbie's confident style, we recommend a G40 oversized globe-styled bulb in a standard medium base.

FINISH: Lacquered Brass WIDTH: 5.5" HEIGHT: 3.3" DEPTH: 0 LIGHT SOURCE: Socketed WATTAGE: 1-14w Med. LED, 60w Equiv.

LARK, INC. 33000 Pin Oak Parkway Avon Lake, OH 44012 PHONE: (440) 653-5500 Toll Free: 1 (800) 446-5539 larkliving.com