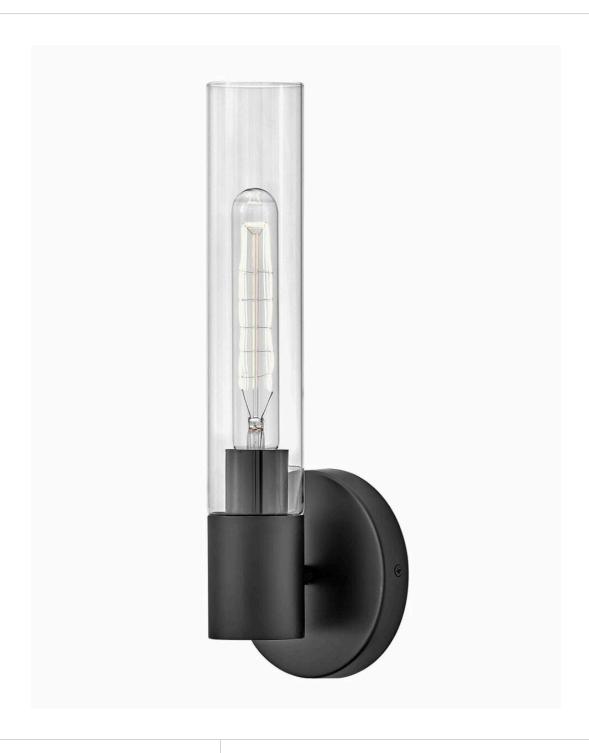

## 85400BK

It's easy to fall for Shea's sleek, cylindrical silhouette. The elongated glass shades make it easy to customize your space and flex your design skills by choosing from one of the versatile finishes. The perfect complement to any vibe, Shea sets a new standard for multipurpose lighting. Pro tip: T10 bulbs are required but go with the wattage that wins you over.

FINISH: Black GLASS: Clear WIDTH: 5.3" HEIGHT: 14.8" DEPTH: 0

**LIGHT SOURCE**: Socketed

WATTAGE: 1-12w Med. LED, 60w Equiv.

LARK, INC. 33000 Pin Oak Parkway Avon Lake, OH 44012 **PHONE: (440) 653-5500** Toll Free: 1 (800) 446-5539 larkliving.com