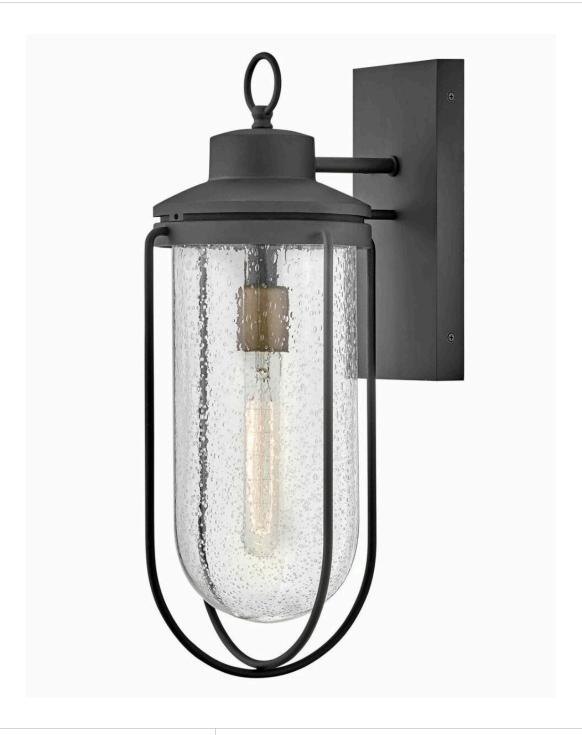

## **MOBY**

MEDIUM WALL MOUNT LANTERN

## 82034MB

Ahoy Moby – this stylish seafaring lantern in Museum Black comes complete with Burnished Bronze industrial accents and trend-setting design details. Its traditional nautical cage delivers a shipshape silhouette with clear seedy glass for increased illumination and splash of coastal curb appeal. Vintage filament bulbs are recommended.

FINISH: Museum Black
GLASS: Clear Seedy

WIDTH: 8"
HEIGHT: 19"
DEPTH: 0

**LIGHT SOURCE**: Socketed

WATTAGE: 1-12w Med. LED, 100w Equiv.

**LARK, INC.** 33000 Pin Oak Parkway Avon Lake, OH 44012 **PHONE: (440) 653-5500** Toll Free: 1 (800) 446-5539 larkliving.com