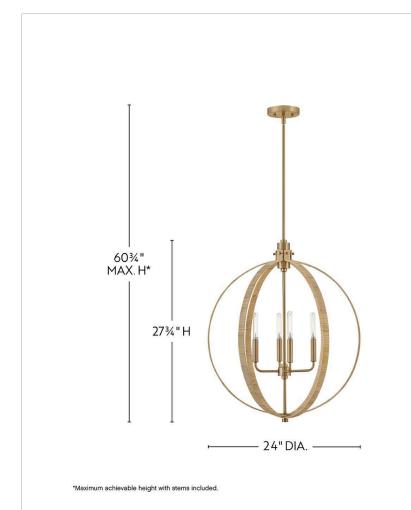

## DIMENSIONS

| DIVILIAGIONS |        |
|--------------|--------|
| WIDTH:       | 24"    |
| HEIGHT:      | 27.8"  |
| WEIGHT:      | 11.5lb |
| EXTENSION:   | 24"    |

# MOUNTING

| MOUNTING    |            |
|-------------|------------|
| CANOPY:     | 5.25" Dia. |
| LEAD WIRE:  | 1 X 72"    |
| MAX HEIGHT: | 60.8       |

| SHIPPING       |      |
|----------------|------|
| CARTON LENGTH: | 26.5 |
| CARTON WIDTH:  | 10.8 |
| CARTON HEIGHT: | 31.5 |
| CARTON WEIGHT: | 18.5 |