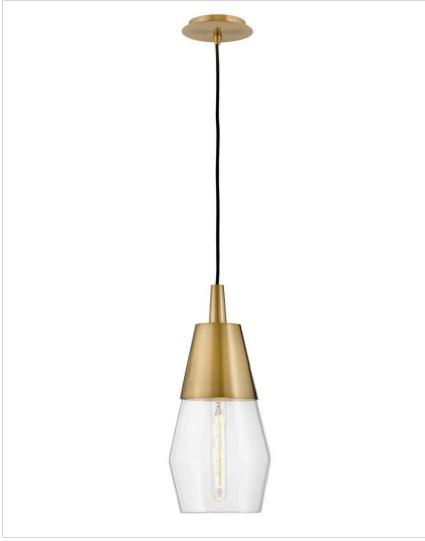

## LIVIE

## 83397LCB

## SMALL SINGLE LIGHT CONVERTIBLE PENDANT

A geometric gem, Livie cleverly mixes sleek lines with an angular shape for a contemporary cool look that makes itself at home anywhere. Clear glass unites with spun metal elements in striking Black or luxe Lacquered Brass finish options to boldly underscore Livie's modern edge.