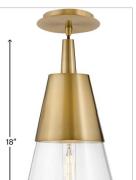

| DIMENSIONS |       |
|------------|-------|
| WIDTH:     | 8"    |
| HEIGHT:    | 18"   |
| WEIGHT:    | 4.2lb |

| LIGHT SOURCE  |                                |
|---------------|--------------------------------|
| LIGHT SOURCE: | Socketed                       |
| WATTAGE:      | 1-14w Med. LED, 100w<br>Equiv. |
| VOLTAGE:      | 120v                           |