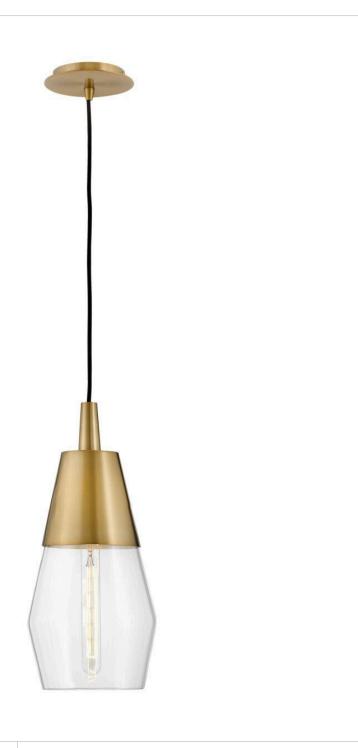

## LIVIE

## SMALL SINGLE LIGHT CONVERTIBLE PENDANT

## 83397LCB

A geometric gem, Livie cleverly mixes sleek lines with an angular shape for a contemporary cool look that makes itself at home anywhere. Clear glass unites with spun metal elements in striking Black or luxe Lacquered Brass finish options to boldly underscore Livie's modern edge.

FINISH: Lacquered Brass

GLASS: Clear WIDTH: 8" HEIGHT: 18" DEPTH: 0

**LIGHT SOURCE**: Socketed

WATTAGE: 1-14w Med. LED, 100w Equiv.

LARK, INC. 33000 Pin Oak Parkway Avon Lake, OH 44012 **PHONE: (440) 653-5500** Toll Free: 1 (800) 446-5539 larkliving.com