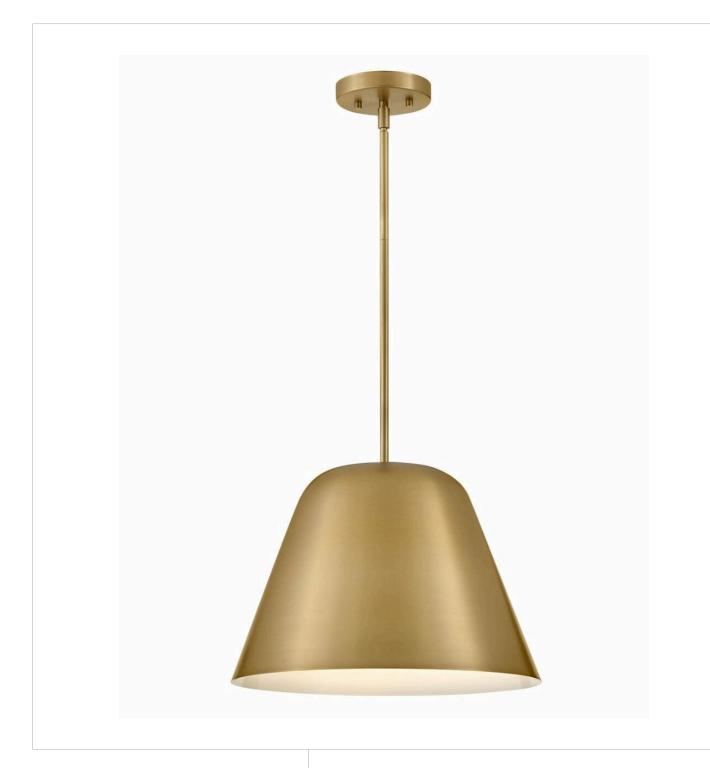

## MADI

## LARGE PENDANT | 83707LCB

Madi is simplicity at its finest. The smooth, modern spun metal shade exudes minimalist sophistication that makes a big statement. The clean profile makes this pendant a dream fixture that's easy to mix and match with whatever style makes you happy. Available in three finish options, it's ready to bring beauty to any space.

FINISH: Lacquered Brass

**WIDTH**: 16" **HEIGHT**: 11.5" **DEPTH**: 0

LIGHT SOURCE: Socketed

WATTAGE: 1-14w Med. LED, 100w Equiv.

LARK, INC. 33000 Pin Oak Parkway Avon Lake, OH 44012 **PHONE: (440) 653-5500** Toll Free: 1 (800) 446-5539 larkliving.com