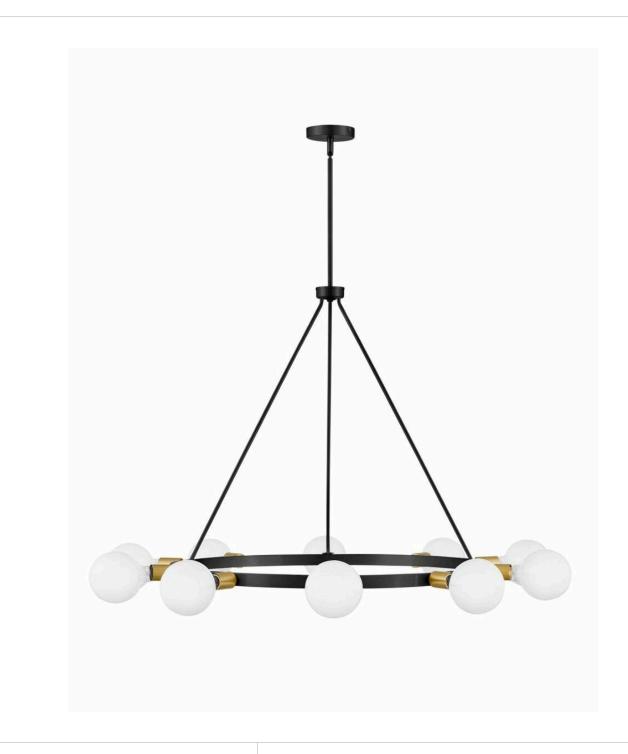

## 83610BK

A mid-century modern vibe with a glimpse of Hollywood glam? Yes, please. Orla brings the dimensional interest with multiple plays on circles and globes. The streamlined profile is simple, with each individual element contributing to the overall silhouette in a big way. Available in Lacquered Brass or Black with Lacquered Brass accents, Orla makes a prominent style statement. G-style bulbs recommended.

FINISH: Black WIDTH: 36" HEIGHT: 29" DEPTH: 0

LIGHT SOURCE: Socketed

WATTAGE: 10-10w Med. LED, 60w Equiv.

**LARK, INC.** 33000 Pin Oak Parkway Avon Lake, OH 44012 **PHONE: (440) 653-5500** Toll Free: 1 (800) 446-5539 larkliving.com