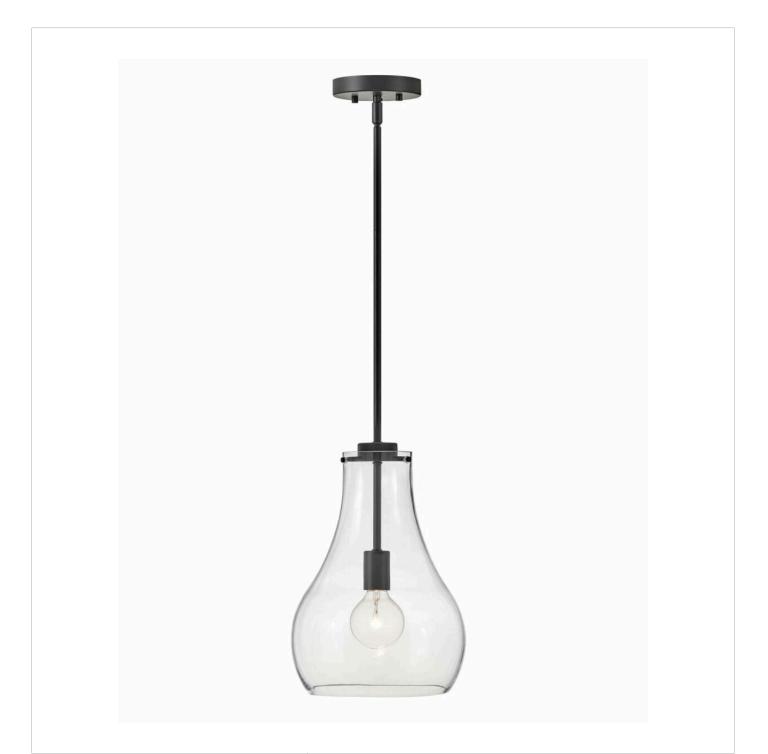

## FRANKIE

## SMALL SINGLE LIGHT PENDANT

83117BK

We are big fans of Frankie. Its fresh and easygoing elegance is a win/win: perfect for kitchens, bedrooms or dining spaces, the teardrop shaped clear glass is charming and chic. The stem-hung design is available in three versatile finishes including Antique Nickel, Black, and Lacquered Brass. To complement Frankie's self-assured style, we recommend vintage filament bulbs.

FINISH: Black GLASS: Clear WIDTH: 10" HEIGHT: 14.8" DEPTH: 0 LIGHT SOURCE: Socketed WATTAGE: 1-14w Med. LED, 100w Equiv.

LARK, INC. 33000 Pin Oak Parkway Avon Lake, OH 44012 PHONE: (440) 653-5500 Toll Free: 1 (800) 446-5539 larkliving.com