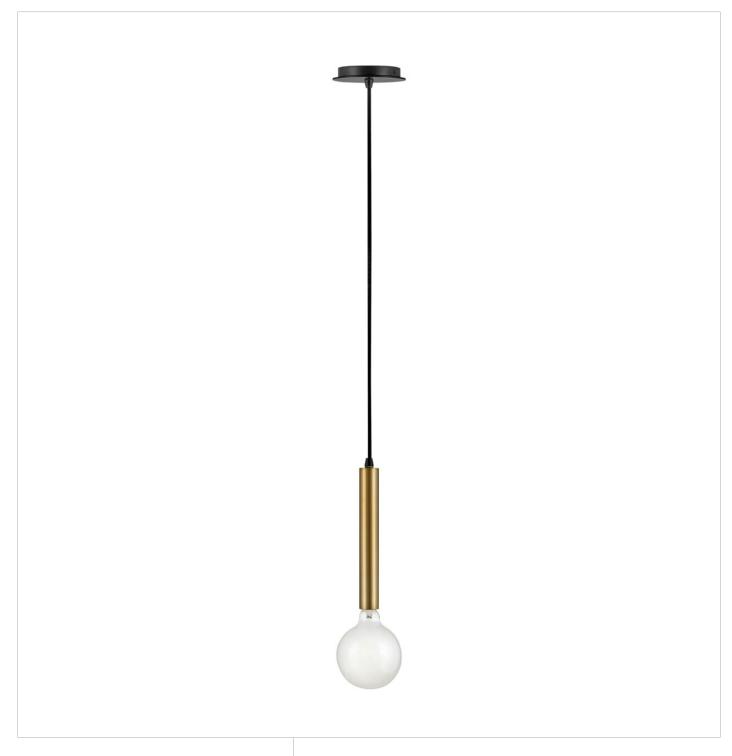

## **BOBBIE**

EXTRA SMALL SINGLE LIGHT PENDANT

## 83207LCB

Mingling mid-century modern design elements into its posh form, Bobbie merges a playful vibe with stellar style. This clever design pairs two bold finishes, gleaming Lacquered Brass and an intense Black, to set up the true star of the show: a look-at-me bulb that makes lighting what it should be...fun. To complement Bobbie's confident style, we recommend a G40 oversized globe-styled bulb in a standard medium base.

FINISH: Lacquered Brass

**WIDTH**: 5.5" **HEIGHT**: 10.8" **DEPTH**: 0

LIGHT SOURCE: Socketed

WATTAGE: 1-14w Med. LED, 100w Equiv.

LARK, INC. 33000 Pin Oak Parkway Avon Lake, OH 44012 **PHONE: (440) 653-5500** Toll Free: 1 (800) 446-5539 larkliving.com