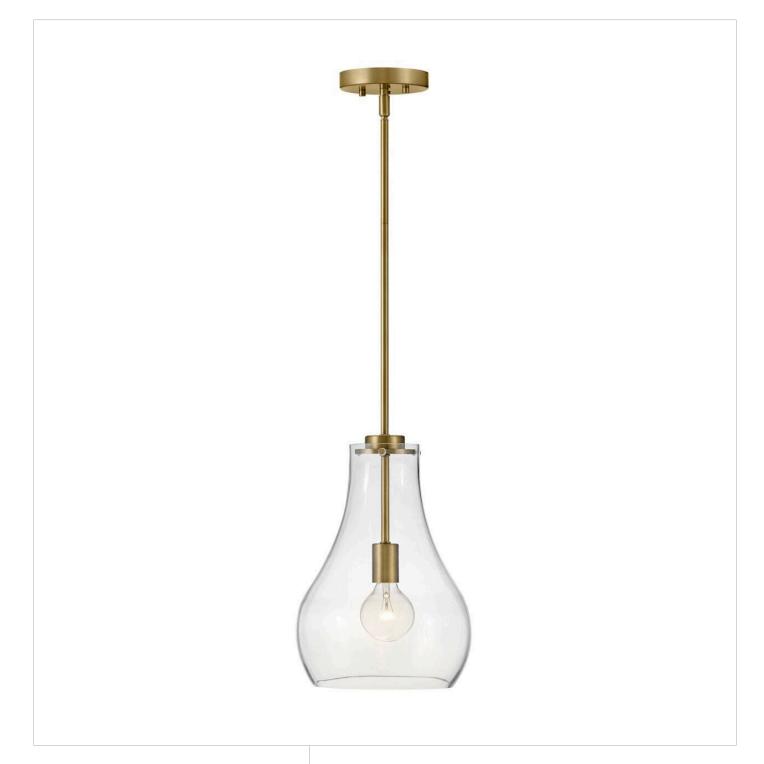

## **FRANKIE**

SMALL SINGLE LIGHT PENDANT

## 83117LCB

We are big fans of Frankie. Its fresh and easygoing elegance is a win/win: perfect for kitchens, bedrooms or dining spaces, the teardrop shaped clear glass is charming and chic. The stem-hung design is available in three versatile finishes including Antique Nickel, Black, and Lacquered Brass. To complement Frankie's self-assured style, we recommend vintage filament bulbs.

FINISH: Lacquered Brass

GLASS: Clear WIDTH: 10" HEIGHT: 14.8" DEPTH: 0

**LIGHT SOURCE**: Socketed

WATTAGE: 1-14w Med. LED, 100w Equiv.

**LARK, INC.** 33000 Pin Oak Parkway Avon Lake, OH 44012 **PHONE: (440) 653-5500** Toll Free: 1 (800) 446-5539 larkliving.com