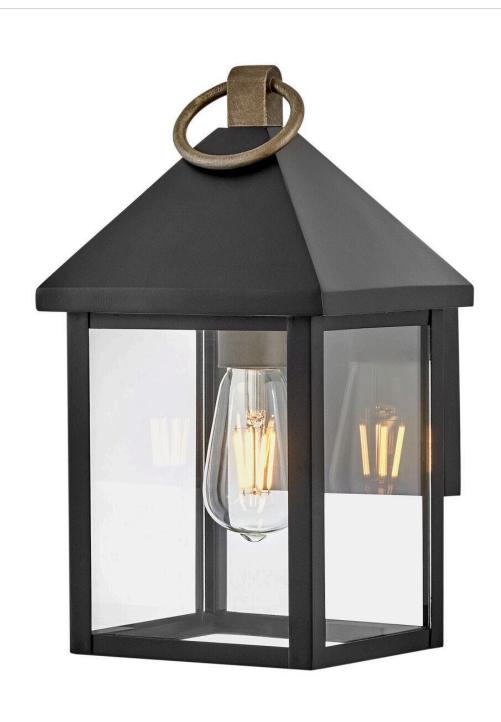

## **RHETT**

SMALL WALL MOUNT

## 81520BK

Cool, calm, and collected, Rhett's features exude quiet satisfaction. The tall panes of glass find ample stability under the oversized pyramid roof, with a top loop finishing off the transitional lantern design. The combination of Black and Burnished Bronze elements brings charming, trendsetting vibes to any neighborhood.

FINISH: Black GLASS: Clear WIDTH: 7" HEIGHT: 13" DEPTH: 0

**LIGHT SOURCE**: Socketed

WATTAGE: 1-12w Med. LED, 100w Equiv.

LARK, INC. 33000 Pin Oak Parkway Avon Lake, OH 44012 **PHONE: (440) 653-5500** Toll Free: 1 (800) 446-5539 larkliving.com