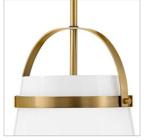

## SMALL SINGLE LIGHT PENDANT

We are kicking cottage-chic style up a notch. Tori's clean profile focuses on the classic bell-shaped cased opal glass, served with a side of unexpected glam thanks to savvy details and versatile finishes. An immediate designer darling, Tori fits anywhere.

## PRODUCT DETAILS:

- Suitable for use in dry (indoor) locations as defined by NEC and CEC. Meets United States UL Underwriters Laboratories & CSA Canadian Standards Association Product Safety Standards.
- Please refer to Lark's Warranty for complete product warranty details. Some warranty limitations may apply.
- This item may be hung on a sloped ceiling
- Confidently create a modern moment with this dynamic design statement
- Open design lets the light shine out from both the top and bottom of the fixture for a seamless overall glow