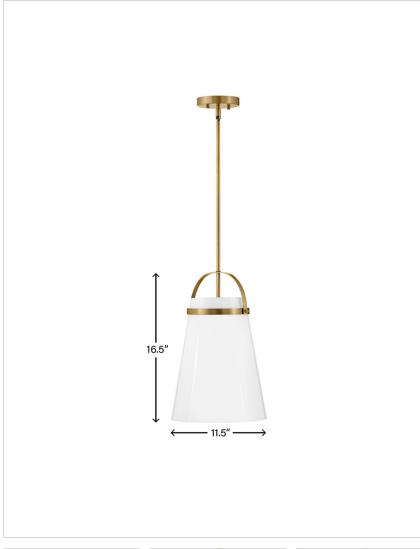

## SMALL SINGLE LIGHT PENDANT

We are kicking cottage-chic style up a notch. Tori's clean profile focuses on the classic bell-shaped cased opal glass, served with a side of unexpected glam thanks to savvy details and versatile finishes. An immediate designer darling, Tori fits anywhere.

| DETAILS       |                                            |
|---------------|--------------------------------------------|
| FINISH:       | Lacquered Brass                            |
| MATERIAL:     | Steel                                      |
| GLASS:        | Cased Opal                                 |
| SLOPE DEGREE: | 90                                         |
| DIMMABLE:     | YES - WITH DIMMABLE<br>LAMP (NOT INCLUDED) |

| DIMENSIONS |       |
|------------|-------|
| WIDTH:     | 11.5" |
| HEIGHT:    | 19"   |
| WEIGHT:    | 7.9lb |

| LIGHT SOURCE  |                                |
|---------------|--------------------------------|
| LIGHT SOURCE: | Socketed                       |
| WATTAGE:      | 1-14w Med. LED, 100w<br>Equiv. |
| VOLTAGE:      | 120v                           |