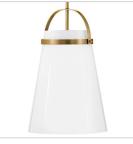

## SMALL SINGLE LIGHT PENDANT

We are kicking cottage-chic style up a notch. Tori's clean profile focuses on the classic bell-shaped cased opal glass, served with a side of unexpected glam thanks to savvy details and versatile finishes. An immediate designer darling, Tori fits anywhere.

| DETAILS       |                                            |
|---------------|--------------------------------------------|
| FINISH:       | Lacquered Brass                            |
| MATERIAL:     | Steel                                      |
| GLASS:        | Cased Opal                                 |
| SLOPE DEGREE: | 90                                         |
| DIMMABLE:     | YES - WITH DIMMABLE<br>LAMP (NOT INCLUDED) |