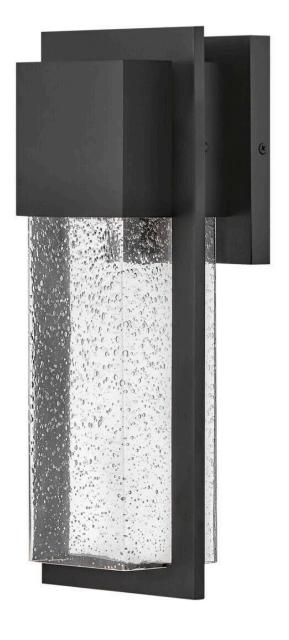

## 82010BK-LL

The Alex LED outdoor lantern strikes a modern stance with all the right angles. A contemporary statement-maker, its industrial-inspired thick Coastal Elements frame made of composite material and anti-fade finish guarantees resilience with a 3-year warranty. Designed for ultradurability, this downlight fixture comes with the LED bulb and is available in versatile Antique Brushed Aluminum or Black finish options. Alex is equally happy indoors, turning heads as an inte...

FINISH: Black

GLASS: Clear Seedy

WIDTH: 6.3" HEIGHT: 15.8" DEPTH: 0

**LIGHT SOURCE**: Socketed

WATTAGE: 1-6.50w GU10 LED \*Included

LARK, INC. 33000 Pin Oak Parkway Avon Lake, OH 44012 **PHONE: (440) 653-5500** Toll Free: 1 (800) 446-5539 larkliving.com