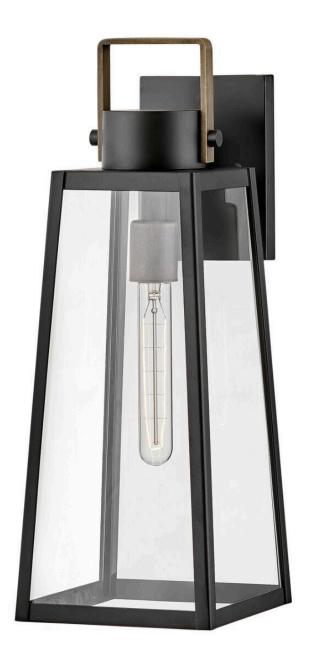

## **HUGH**

MEDIUM WALL MOUNT LANTERN

## 82004BK

Hype up your alfresco area with the Hugh outdoor lantern and its sleek transitional style. The trapezoidal design features bold, over-scaled clear glass panes framed by carefully curated two-tone metal finish options to inject a modern edge. Choose from classic Antique Brushed Aluminum with a matte Black accent or a rich Black with a warm Burnished Bronze accent. Pro tip: we recommend a tubular vintage filament bulb to make Hugh pop on porches and patios or amp up any...

FINISH: Black GLASS: Clear WIDTH: 7" HEIGHT: 19" DEPTH: 0

**LIGHT SOURCE**: Socketed

WATTAGE: 1-12w Med. LED, 100w Equiv.

**LARK, INC.** 33000 Pin Oak Parkway Avon Lake, OH 44012 **PHONE: (440) 653-5500** Toll Free: 1 (800) 446-5539 larkliving.com