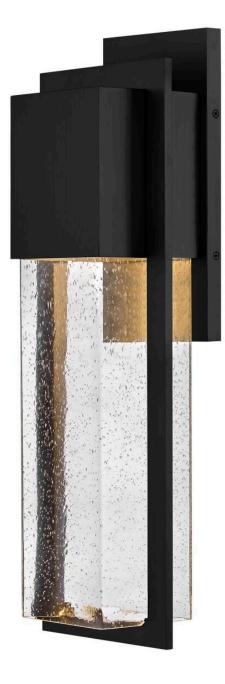

## ALEX

## LARGE WALL MOUNT LANTERN

## 82015BK-LL

The Alex LED outdoor lantern strikes a modern stance with all the right angles. A contemporary statement-maker, its industrial-inspired thick Coastal Elements frame made of composite material and anti-fade finish guarantees resilience with a 3-year warranty. Designed for ultradurability, this downlight fixture comes with an LED bulb and is available in versatile Antique Brushed Aluminum or Black finish options. Alex is equally happy indoors, turning heads as an inter...

FINISH: Black GLASS: Clear Seedy WIDTH: 8.5" HEIGHT: 25.5" DEPTH: 0 LIGHT SOURCE: Socketed WATTAGE: 1-7w PAR Med. LED \*Included

LARK, INC. 33000 Pin Oak Parkway Avon Lake, OH 44012 PHONE: (440) 653-5500 Toll Free: 1 (800) 446-5539 larkliving.com