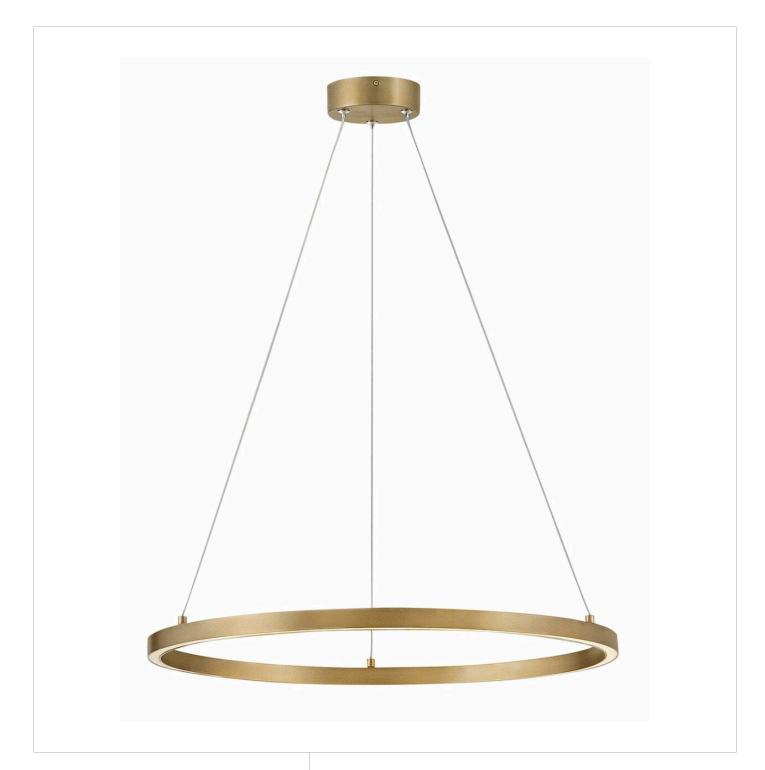

## 83464LCB

Kenna brings the ultimate modern sophistication to your home. The bold circular profile has a significant presence while maintaining a minimalist delicacy that complements any interior décor. The seamless ring design with integrated LEDs is hung with easily adjustable cables to help you match any style. FINISH: Lacquered Brass GLASS: Acrylic Lens WIDTH: 25" HEIGHT: 31.3" DEPTH: 0 LIGHT SOURCE: Integrated LED WATTAGE: 20w LED \*Included