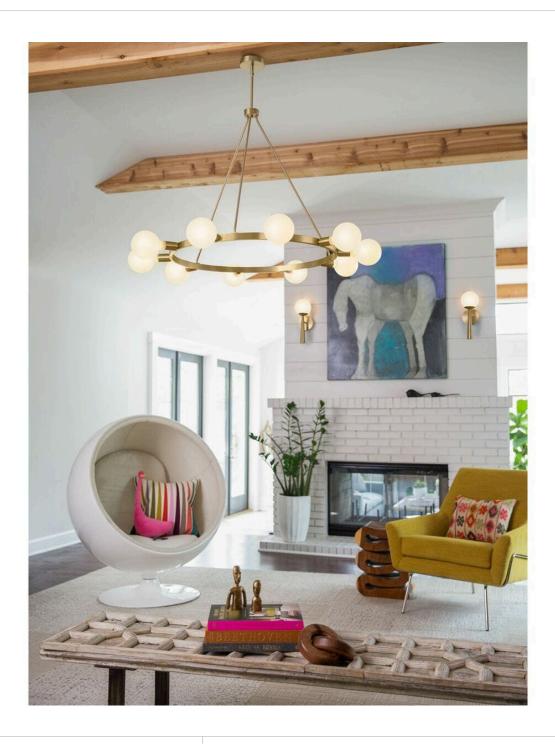

## ORLA

LARGE SINGLE TIER CHANDELIER

## 83610LCB

A mid-century modern vibe with a glimpse of Hollywood glam? Yes, please. Orla brings the dimensional interest with multiple plays on circles and globes. The streamlined profile is simple, with each individual element contributing to the overall silhouette in a big way. Available in Lacquered Brass or Black with Lacquered Brass accents, Orla makes a prominent style statement. G-style bulbs recommended.

FINISH: Lacquered Brass WIDTH: 36" HEIGHT: 29" DEPTH: 0 LIGHT SOURCE: Socketed WATTAGE: 10-10w Med. LED, 60w Equiv.

LARK, INC. 33000 Pin Oak Parkway Avon Lake, OH 44012 PHONE: (440) 653-5500 Toll Free: 1 (800) 446-5539 larkliving.com