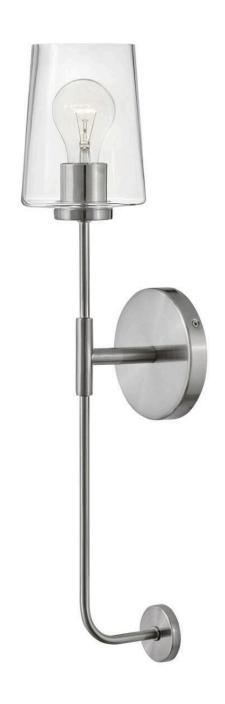

## **KLINE**

LARGE SINGLE LIGHT TALL SCONCE

## 83450BN

Let's get down to business. Kline's minimalist form doesn't need to make a fuss, thanks to its pared down but supremely stylish transitional profile. Keeping things architectural, Kline's super slim elongated arms unite with sleek glass shades in finishes that add just the right edge.

FINISH: Brushed Nickel

GLASS: Clear WIDTH: 5" HEIGHT: 23" DEPTH: 0

**LIGHT SOURCE**: Socketed

WATTAGE: 1-12w Med. LED, 60w Equiv.

LARK, INC. 33000 Pin Oak Parkway Avon Lake, OH 44012 **PHONE: (440) 653-5500** Toll Free: 1 (800) 446-5539 larkliving.com