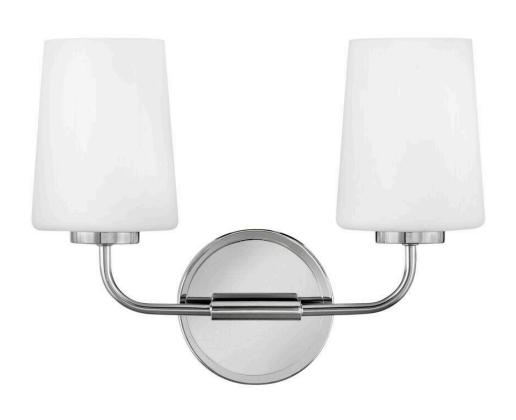

## **KLINE**

SMALL TWO LIGHT VANITY

## 853452CM

Let's get down to business. Kline's minimalist form doesn't need to make a fuss, thanks to its pared down but supremely stylish transitional profile. Keeping things architectural, Kline's super slim elongated arms unite with sleek glass shades in finishes that add just the right edge.

FINISH: Chrome
GLASS: Etched Opal

WIDTH: 14.3" HEIGHT: 11" DEPTH: 0

**LIGHT SOURCE**: Socketed

WATTAGE: 2-12w Med. LED, 100w Equiv.

**LARK, INC.** 33000 Pin Oak Parkway Avon Lake, OH 44012 **PHONE: (440) 653-5500** Toll Free: 1 (800) 446-5539 larkliving.com