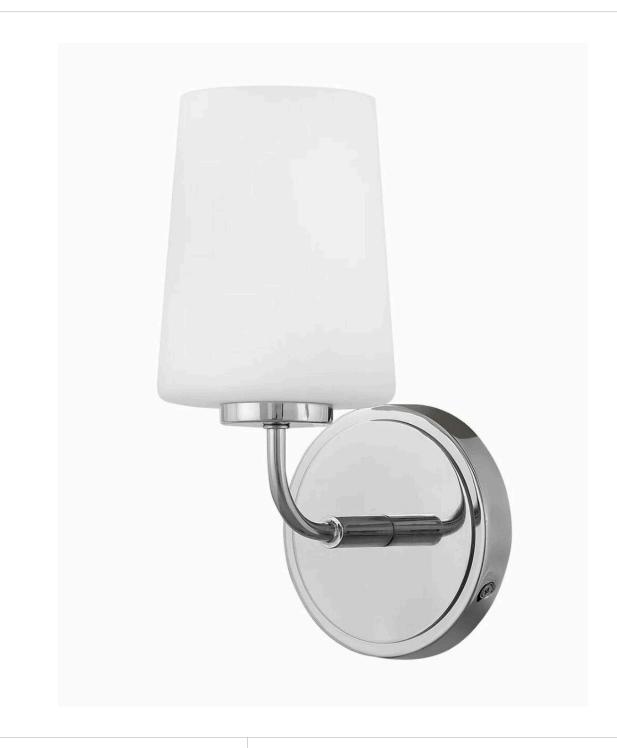

## **KLINE**

MEDIUM SINGLE LIGHT VANITY

## 853450CM

Let's get down to business. Kline's minimalist form doesn't need to make a fuss, thanks to its pared down but supremely stylish transitional profile. Keeping things architectural, Kline's super slim elongated arms unite with sleek glass shades in finishes that add just the right edge.

FINISH: Chrome

GLASS: Etched Opal

**WIDTH**: 5" HEIGHT: 11" **DEPTH**: 0

**LIGHT SOURCE**: Socketed

WATTAGE: 1-12w Med. LED, 100w Equiv.

LARK, INC. 33000 Pin Oak Parkway Avon Lake, OH 44012 PHONE: (440) 653-5500 Toll Free: 1 (800) 446-5539 larkliving.com