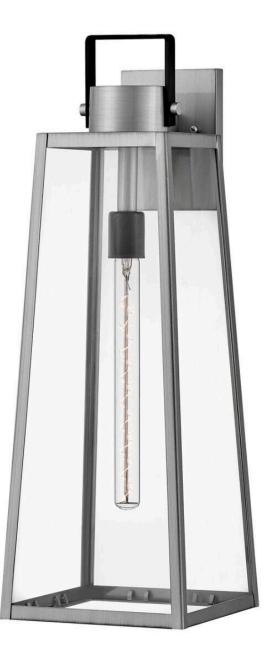

## HUGH

## LARGE WALL MOUNT LANTERN

## 82005AL

Hype up your alfresco area with the Hugh outdoor lantern and its sleek transitional style. The trapezoidal design features bold, over-scaled clear glass panes framed by carefully curated two-tone metal finish options to inject a modern edge. Choose from classic Antique Brushed Aluminum with a matte Black accent or a rich Black with a warm Burnished Bronze accent. Pro tip: we recommend a tubular vintage filament bulb to make Hugh pop on porches and patios or amp up any...

FINISH: Antique Brushed Aluminum GLASS: Clear WIDTH: 8.5" HEIGHT: 25" DEPTH: 0 LIGHT SOURCE: Socketed WATTAGE: 1-12w Med. LED, 100w Equiv.

LARK, INC. 33000 Pin Oak Parkway Avon Lake, OH 44012 PHONE: (440) 653-5500 Toll Free: 1 (800) 446-5539 larkliving.com