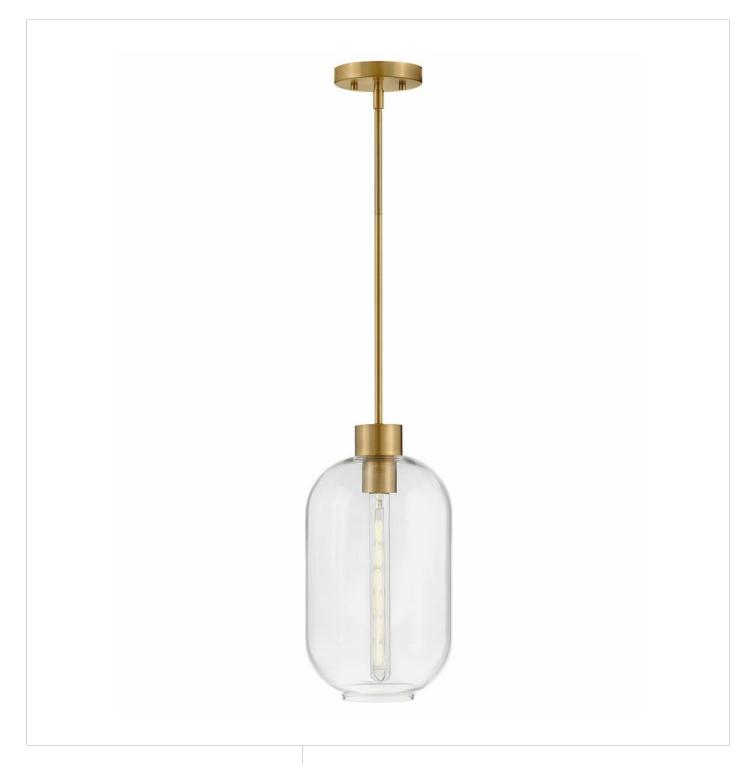

## SMALL PENDANT | 83657LCB

Greer circles around uniquely striking style, gleaming with hints of modern elegance. Featuring an elongated clear glass shade, this stem hung pendant has a trendy, oversized profile. Whether you choose a Black or Lacquered Brass finish, Greer brings sophisticated style to kitchens, foyers, living areas, and beyond.

FINISH: Lacquered Brass

GLASS: Clear WIDTH: 8.5" HEIGHT: 16" DEPTH: 0

**LIGHT SOURCE**: Socketed

WATTAGE: 1-12w Med. LED, 60w Equiv.

LARK, INC. 33000 Pin Oak Parkway Avon Lake, OH 44012 **PHONE: (440) 653-5500** Toll Free: 1 (800) 446-5539 larkliving.com