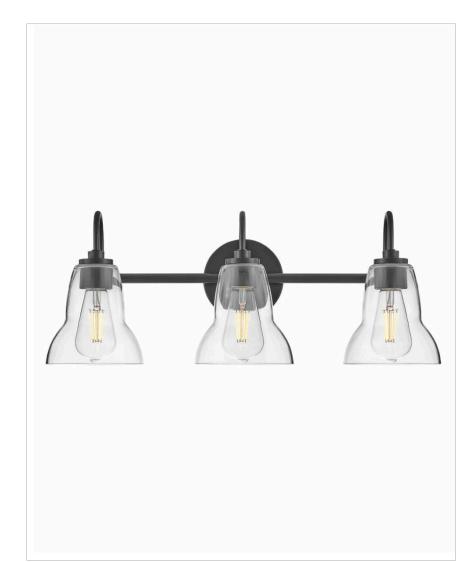

## **VERA**

## 85563BK

MEDIUM THREE LIGHT VANITY

Vera's unique, shapely form takes the traditional bellshaped shades to a new level. Plenty of light shines up or down from the clear glass, making it a functional choice for main baths and powder rooms alike. Finished in Black or Lacquered Brass, Vera's chic profile brings transitional style to any space.

| DETAILS   |                                            |
|-----------|--------------------------------------------|
| FINISH:   | Black                                      |
| MATERIAL: | Steel                                      |
| GLASS:    | Clear                                      |
| DIMMABLE: | YES - WITH DIMMABLE<br>LAMP (NOT INCLUDED) |

| DIMENSIONS     | ]          |
|----------------|------------|
| WIDTH:         | 24"        |
| HEIGHT:        | 9.8"       |
| WEIGHT:        | 5lb        |
| BACK PLATE:    | 5.25" Dia. |
| EXTENSION:     | 8.3"       |
| TOP TO OUTLET: | 4.25"      |

| LIGHT SOURCE  |                               |
|---------------|-------------------------------|
| LIGHT SOURCE: | Socketed                      |
|               | 3-10w Med. LED, 60w<br>Equiv. |
| VOLTAGE:      | 120v                          |