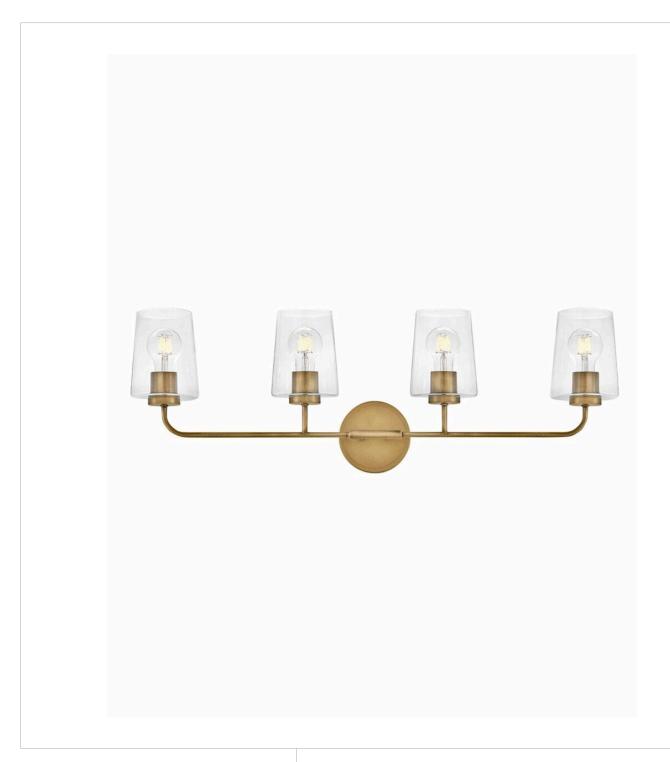

## **KLINE**

LARGE FOUR LIGHT VANITY

## 853454HB-CL

Let's get down to business. Kline's minimalist form doesn't need to make a fuss, thanks to its pared-down but supremely stylish transitional profile. Keeping things architectural, Kline's super slim elongated arms unite with sleek glass shades in finishes that add just the right edge.

FINISH: Heritage Brass

GLASS: Clear WIDTH: 33" HEIGHT: 11" DEPTH: 0

**LIGHT SOURCE**: Socketed

WATTAGE: 4-12w Med. LED, 100w Equiv.

**LARK, INC.** 33000 Pin Oak Parkway Avon Lake, OH 44012 **PHONE: (440) 653-5500** Toll Free: 1 (800) 446-5539 larkliving.com