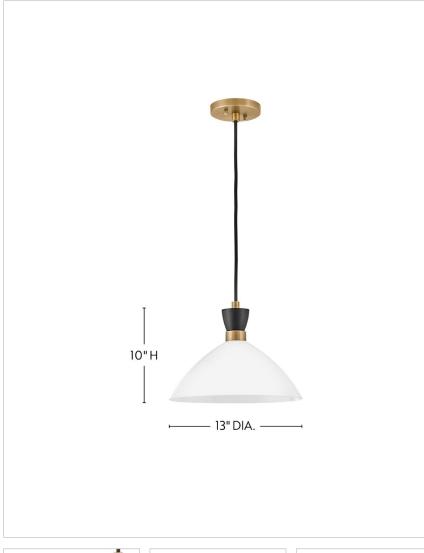

| DIMENSIONS |       |
|------------|-------|
| WIDTH:     | 13"   |
| HEIGHT:    | 10"   |
| WEIGHT:    | 2.9lb |

| LIGHT SOURCE  |                                |
|---------------|--------------------------------|
| LIGHT SOURCE: | Socketed                       |
| WATTAGE:      | 1-12w Med. LED, 100w<br>Equiv. |
| VOLTAGE:      | 120v                           |